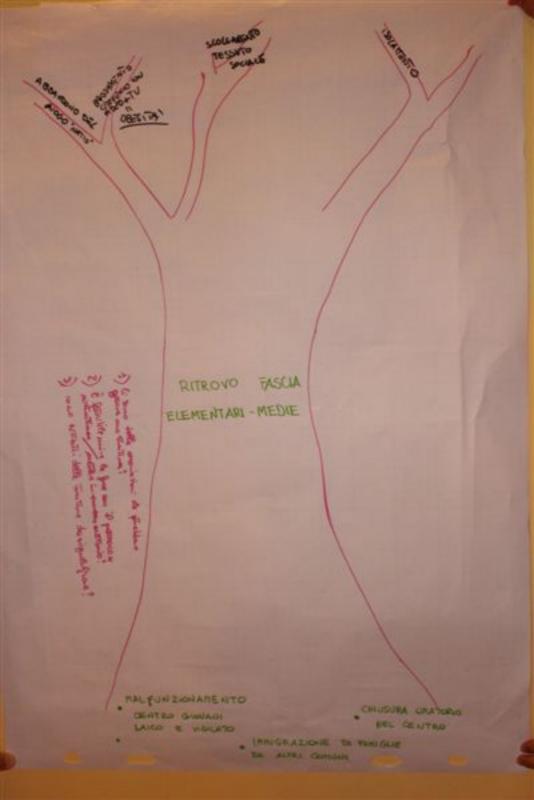

ABBANDONO DEI BANGH DEL QUANDS PIOVE NON È USATA COPERTURA DELLA PIAZZA RENDERE PIÙ FRUIBILE PIAZZA GERBIDI, IN MODO DA POTER SERUTTARE GLI SPAZI ANCHE IN CASO DI HALTEHPO (DA COLLEGARE ALLA VALORIZZAZIONE FATTA CON LO SKATE PARK, LURER PUS DIVENTARE UN IMPORTANTE CENTRO DI AGGREGAZIONE) MANCATO SERUTTAMENTO DECLI SPAZ

Effetti Negativi : - Difficultà accesso lughi socializzazione - Solitudin - Peadels di independenza. Difficollà acesso AL SERVIZI PRIMARY - Pericolo incidenti Bisogno: Servizio ai DESABILL Baselson sechilectoriche Roblemi : MANCANZA MARCIAPIEDI Adeguati (schol:) x careoswe /passqui I years paco ? Pub scentiment CENTRO RIVALLO AREA MANAGEMENTA expres (almostress, edicale, ecc.) Via Acarando (ecc)