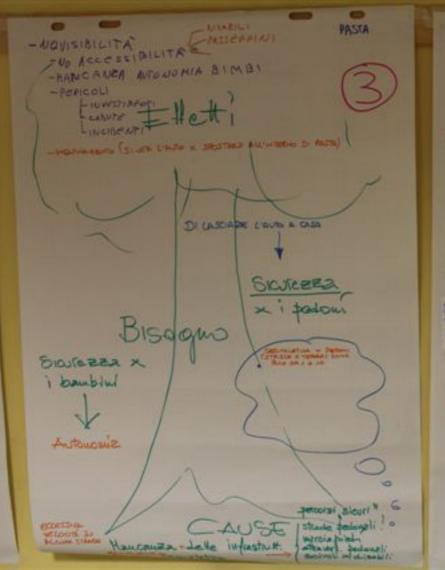

## SUGGERITENT

ANALISI

CREATE DE PRESENTE SCHOL DER I BAMBINI

PROGETTO MODULPRE PICCOLL PROSETT RESCORS: RETORNE + SEGNAL STICK OR EROCTALE

MONT YERRA SYSTEMPHA

MAPPATURA ZONA VECCHA O PASTA

PARCENSE: (Communi) THE RELIGIOUS WA CORNE THE DESIGNATION

wife qualque

WINDOWS!

RISCHIO INVESTIHENTO PEDOW

PAURA | BUHENTO CRIHINAKITA

RISCHIO INFORTUMI STRADALI

USO IMPROPRIO DI PARCO STRADA TORINO NEUE ORE SERALI

FLEERI PIARLA"

ILL/UMINAZIONE