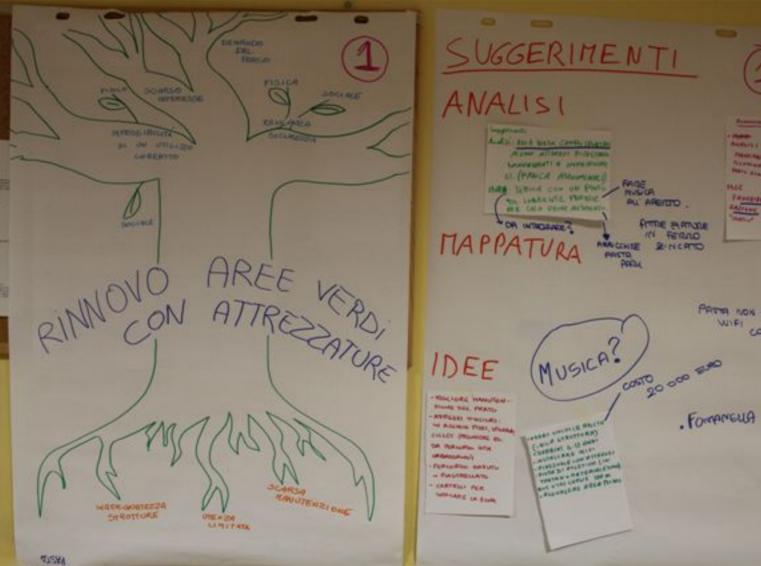

## SUGGERIHENTI

2

ANALISI

CORRECTIVE IN THE PARTY IN

MITTIURA

MONASTERO CE?

IDEE

EE GUILL COUT AL ME