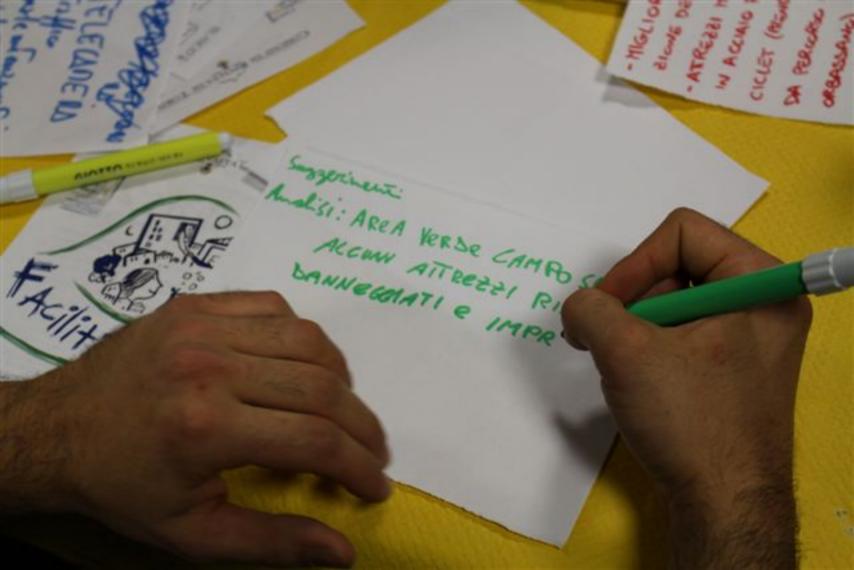

## SUGGERITENT

ANALISI

CREATE DE PRESENTE SCHOL DER I BAMBINI

PROGETTO MODULPRE PICCOLL PROSETT RESCORS: RETORNE + SEGNAL STICK OR EROCTALE

MONT YERRA SYSTEMPHA

MAPPATURA ZONA VECCHA O PASTA

PARCENSE: (Communi) THE RELIGIOUS WA CORNE THE DESIGNATION